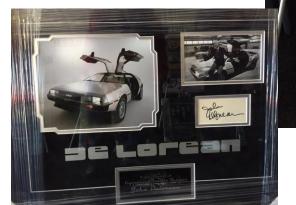

## DeLorean, Reynolds memorabilia shines at Russo & Steele @ Monterey

Some of the memorabilia up for sale at the Russo & Steele classic car auction held in Monterey, California earlier this month included signed

posters from famed Pontiac engineer John DeLorean, and Burt Reynolds, famous for the "Smokey and the Bandit" movie series. Special thanks to Bob Paris for the photos.

|                                                                                                                                                       |                                                                                                                                                                                                                                                                                                                                                                                                                                                                                                                                                                                                                                                                                                                                                                                                                                                                                                                                                                                                                                                                                                                                                                                                                                                                                                                                                                                                                                                                                                                                                                                                                                                                                                                                                                                                                                                                                                                                                                                                                                                                                                                                | Spouse/Guest:<br>Phone:<br>E-mail:                                                                                                                                                        |        |          |
|-------------------------------------------------------------------------------------------------------------------------------------------------------|--------------------------------------------------------------------------------------------------------------------------------------------------------------------------------------------------------------------------------------------------------------------------------------------------------------------------------------------------------------------------------------------------------------------------------------------------------------------------------------------------------------------------------------------------------------------------------------------------------------------------------------------------------------------------------------------------------------------------------------------------------------------------------------------------------------------------------------------------------------------------------------------------------------------------------------------------------------------------------------------------------------------------------------------------------------------------------------------------------------------------------------------------------------------------------------------------------------------------------------------------------------------------------------------------------------------------------------------------------------------------------------------------------------------------------------------------------------------------------------------------------------------------------------------------------------------------------------------------------------------------------------------------------------------------------------------------------------------------------------------------------------------------------------------------------------------------------------------------------------------------------------------------------------------------------------------------------------------------------------------------------------------------------------------------------------------------------------------------------------------------------|-------------------------------------------------------------------------------------------------------------------------------------------------------------------------------------------|--------|----------|
|                                                                                                                                                       |                                                                                                                                                                                                                                                                                                                                                                                                                                                                                                                                                                                                                                                                                                                                                                                                                                                                                                                                                                                                                                                                                                                                                                                                                                                                                                                                                                                                                                                                                                                                                                                                                                                                                                                                                                                                                                                                                                                                                                                                                                                                                                                                |                                                                                                                                                                                           |        | _        |
|                                                                                                                                                       |                                                                                                                                                                                                                                                                                                                                                                                                                                                                                                                                                                                                                                                                                                                                                                                                                                                                                                                                                                                                                                                                                                                                                                                                                                                                                                                                                                                                                                                                                                                                                                                                                                                                                                                                                                                                                                                                                                                                                                                                                                                                                                                                |                                                                                                                                                                                           |        | _        |
| Club Affiliati                                                                                                                                        | ion (if any):                                                                                                                                                                                                                                                                                                                                                                                                                                                                                                                                                                                                                                                                                                                                                                                                                                                                                                                                                                                                                                                                                                                                                                                                                                                                                                                                                                                                                                                                                                                                                                                                                                                                                                                                                                                                                                                                                                                                                                                                                                                                                                                  |                                                                                                                                                                                           |        |          |
| Year:                                                                                                                                                 | Make:                                                                                                                                                                                                                                                                                                                                                                                                                                                                                                                                                                                                                                                                                                                                                                                                                                                                                                                                                                                                                                                                                                                                                                                                                                                                                                                                                                                                                                                                                                                                                                                                                                                                                                                                                                                                                                                                                                                                                                                                                                                                                                                          | Model:                                                                                                                                                                                    | Color: |          |
| Special Feat                                                                                                                                          | tures:                                                                                                                                                                                                                                                                                                                                                                                                                                                                                                                                                                                                                                                                                                                                                                                                                                                                                                                                                                                                                                                                                                                                                                                                                                                                                                                                                                                                                                                                                                                                                                                                                                                                                                                                                                                                                                                                                                                                                                                                                                                                                                                         |                                                                                                                                                                                           |        |          |
| participant agrees<br>County, property of<br>Over Flagstaff/Rou<br>guests or family m<br>the Thunder Over<br>insured to meet th<br>media formats with | f the acceptance of the right to to indemnify and hold harmless owners, members, agents, volur ute 66 Car Club of Flagstaff Changes may sustain or incur as Flagstaff/Route 66 Car Club of Flagstaff/Route 66 Car Club of Plagstaff/Route 66 Car Club of | s the EEA Chapter #856, Flagstaff A<br>teers and anyone else connected<br>rity Show & Shine event from and a<br>s a result of claims, demands or jud<br>lagstaff Charity Show & Shine eve |        | in<br>nd |
|                                                                                                                                                       |                                                                                                                                                                                                                                                                                                                                                                                                                                                                                                                                                                                                                                                                                                                                                                                                                                                                                                                                                                                                                                                                                                                                                                                                                                                                                                                                                                                                                                                                                                                                                                                                                                                                                                                                                                                                                                                                                                                                                                                                                                                                                                                                |                                                                                                                                                                                           | Date.  |          |
| I CHULK IC                                                                                                                                            | D. FAILLING OR LEGA                                                                                                                                                                                                                                                                                                                                                                                                                                                                                                                                                                                                                                                                                                                                                                                                                                                                                                                                                                                                                                                                                                                                                                                                                                                                                                                                                                                                                                                                                                                                                                                                                                                                                                                                                                                                                                                                                                                                                                                                                                                                                                            | LUUMINDIMI                                                                                                                                                                                |        |          |